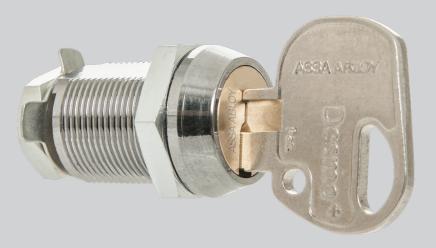

### **Cam Lock**

### Performance

ASSA ABLOY Desmo $^{\scriptscriptstyle +}$  is a high security cylinder design based on direct driven pins.

ASSA ABLOY Desmo $^+$  8920 is an 8-pin camlock to be used on doors with 16/19 hole and up to 16mm thickness.

The ASSA ABLOY Desmo<sup>+</sup> 8-pin design allows master keying and the technology creates a high number of differs.

Cylinders are made of nickel plated brass and the keys of nickel silver. Drill protection and double key entry is available on request.

### Keys

Keys together with lock 492366 Extra keys 492373