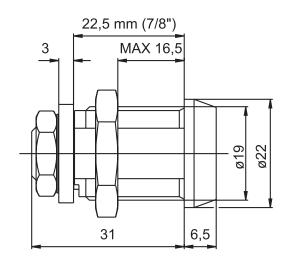

### Dimension (mm)

### Hole preparation

Included in part no: 492370

| Part           | Part no. | Material | Finish        |
|----------------|----------|----------|---------------|
| Large nut      | 492262   | Steel    | Zinc plated   |
| Small nut      | 490583   | Steel    | Zinc plated   |
| Stop washer    | 492291   | Brass    | Nickel plated |
| Locking washer | 490246   | Steel    | Zinc plated   |