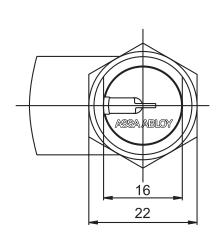

### Dimension (mm)

### Hole preparation

Included in part no: 492370

| Part           | Part no. | Material | Finish        |
|----------------|----------|----------|---------------|
| Large nut      | 492262   | Steel    | Zinc plated   |
| Small nut      | 490583   | Steel    | Zinc plated   |
| Stop washer    | 492291   | Brass    | Nickel plated |
| Locking washer | 490246   | Steel    | Zinc plated   |