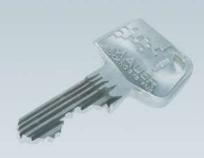

## High standard and durable profile cylinder

Type: MLS

Style: Euro Profile, 17 mm, DIN 18254 - EN 1303

Profile: MLS

System: Conventional 6 pins

Key differs: 530.000

Range: Double cylinder, half cylinder, knob cylinder
Application: Single differs, large master key systems

Keys: 3 keys new silver, with code number and key code

registration card

Protection: Yes, only on presentation of key code card will

replacement keys be issued

Approval: SKG\*\*, KOMO® number 408.312.06-07