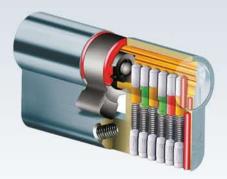

The MLS profile cylinder is of very high standard. With the advantage of having 6 pins, complex locking systems can easily be planned and maintained, without the risk of being compromised.

Because of the use of key code registration and the associated certificate the MLS cylinder is perfect for buildings that need to be secured Therefore it is especially suited for large master key systems, as well as single differs.

## High standard and durable profile cylinder

Type: MLS

Style: Euro Profile, 17 mm, DIN 18254 - EN 1303

Profile: MLS

System: Conventional 6 pins

Key differs: 530.000

Range: Double cylinder, half cylinder, knob cylinder
Application: Single differs, large master key systems