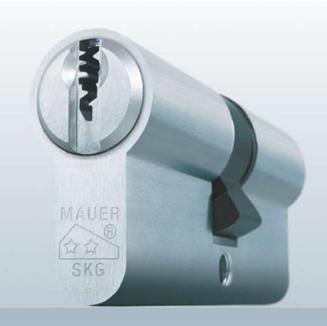

The MLS profile cylinder is of very high standard. With the advantage of having 6 pins, complex locking systems can easily be planned and maintained, without the risk of being compromised.

Because of the use of key code registration and the associated certificate the MLS cylinder is perfect for buildings that need to be secured Therefore it is especially suited for large master key systems, as well as single differs.

## High standard and durable profile cylinder

Type: MLS

Style: Euro Profile, 17 mm, DIN 18254 - EN 1303

Profile: MLS

System: Conventional 6 pins

Key differs: 530.000

Range: Double cylinder, half cylinder, knob cylinder
Application: Single differs, large master key systems